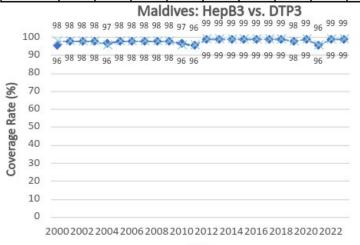

## Hepatitis B Immunization Coverage<sup>3</sup> 2003 2000 2001 2002 2004 2005 2006 2007 2008 2009 2010 2011 2012 2013 2014 2015 2016 2017 2018 2019 2020 2021 2022 2023 96% 96% 98% 98% 98% 97% 98% 99% 99% 99% 99% 99% 99% 99% HepB3<sup>3</sup> 98% 98% 99% 99% 98% 99% HepB BD<sup>3</sup> NR 99% 99% 99% 99% 99% 99% 99% DTP3<sup>3</sup> 98% 98% 99% 99% 99% 99% 99% 99% 98% 98% 96% 98% 98% 98% 98% 98% 96% 96% 99% 99% 99% 98% 99% 96% 98% 99% 99% 99% 99% 99%